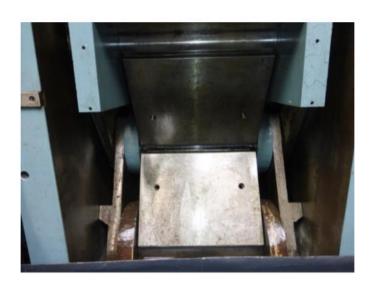

**≅** +44 (0) 1949 861 653 ⊠ sales@electromotion.co.uk **§** www.electromotion.co.uk

Stock No. **J33232** 

HME K600 600 Ton Knuckle/Coining Press.

Photograph taken on site before machine has received any attention

| Serial No.               | 15537                          |
|--------------------------|--------------------------------|
| Capacity                 | 600 ton                        |
| Table size               | 21.1/2" x 20"                  |
| Distance between columns | 22"                            |
| Ram stroke               | 4.1/2"                         |
| Input                    | 400 / 3 / 50hz                 |
| Daylight, (Shut Height)  | 17.1/2"                        |
| Fitted with              | Davis Decade tonnage regulator |
| Length                   | 9' / 2,74m                     |
| Width                    | 6'3" / 1.90m                   |
| Height                   | 11'2"/ 3.40m                   |
| Nett weight actual.      | 14,000 Kgs / 13.8 Tons         |