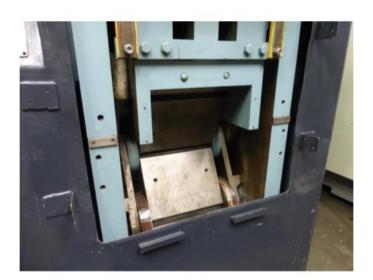

**≅** +44 (0) 1949 861 653 ⊠ sales@electromotion.co.uk **§** www.electromotion.co.uk

Stock No. **J33232** 

HME K600 600 Ton Knuckle/Coining Press.

Photograph taken on site before machine has received any attention

| Serial No.               | 15537                          |
|--------------------------|--------------------------------|
| Capacity                 | 600 ton                        |
| Table size               | 21.1/2" x 20"                  |
| Distance between columns | 22"                            |
| Ram stroke               | 4.1/2"                         |
| Input                    | 400 / 3 / 50hz                 |
| Daylight, (Shut Height)  | 17.1/2"                        |
| Fitted with              | Davis Decade tonnage regulator |
| Length                   | 9' / 2,74m                     |
| Width                    | 6'3" / 1.90m                   |
| Height                   | 11'2"/ 3.40m                   |
| Nett weight actual.      | 14,000 Kgs / 13.8 Tons         |