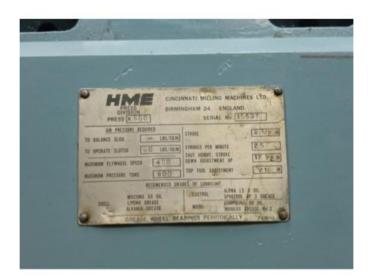

| Serial No.               | 15537                          |
|--------------------------|--------------------------------|
| Capacity                 | 600 ton                        |
| Table size               | 21.1/2" x 20"                  |
| Distance between columns | 22"                            |
| Ram stroke               | 4.1/2"                         |
| Input                    | 400 / 3 / 50hz                 |
| Daylight, (Shut Height)  | 17.1/2"                        |
| Fitted with              | Davis Decade tonnage regulator |
| Length                   | 9' / 2,74m                     |
| Width                    | 6'3" / 1.90m                   |
| Height                   | 11'2"/ 3.40m                   |
| Nett weight actual.      | 14,000 Kgs / 13.8 Tons         |