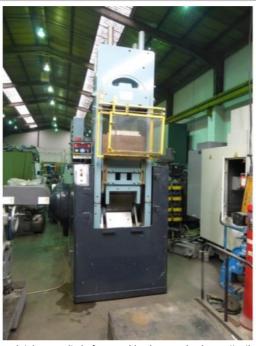

**≅** +44 (0) 1949 861 653 ⊠ sales@electromotion.co.uk **§** www.electromotion.co.uk

Stock No. **J33232** 

HME K600 600 Ton Knuckle/Coining Press.

Photograph taken on site before machine has received any attention

| Serial No.               | 15537                          |
|--------------------------|--------------------------------|
| Capacity                 | 600 ton                        |
| Table size               | 21.1/2" x 20"                  |
| Distance between columns | 22"                            |
| Ram stroke               | 4.1/2"                         |
| Input                    | 400 / 3 / 50hz                 |
| Daylight, (Shut Height)  | 17.1/2"                        |
| Fitted with              | Davis Decade tonnage regulator |
| Length                   | 9' / 2,74m                     |
| Width                    | 6'3" / 1.90m                   |
| Height                   | 11'2"/ 3.40m                   |
| Nett weight actual.      | 14,000 Kgs / 13.8 Tons         |