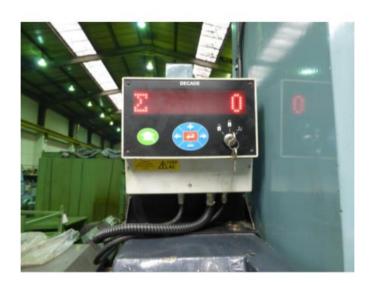

| Serial No.               | 15537                          |
|--------------------------|--------------------------------|
| Capacity                 | 600 ton                        |
| Table size               | 21.1/2" x 20"                  |
| Distance between columns | 22"                            |
| Ram stroke               | 4.1/2"                         |
| Input                    | 400 / 3 / 50hz                 |
| Daylight, (Shut Height)  | 17.1/2"                        |
| Fitted with              | Davis Decade tonnage regulator |
| Length                   | 9' / 2,74m                     |
| Width                    | 6'3" / 1.90m                   |
| Height                   | 11'2"/ 3.40m                   |
| Nett weight actual.      | 14,000 Kgs / 13.8 Tons         |