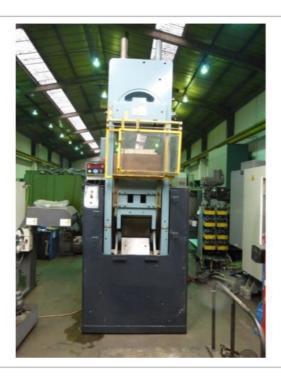

**≅** +44 (0) 1949 861 653 ⊠ sales@electromotion.co.uk **§** www.electromotion.co.uk

Stock No. **J33232** 

HME K600 600 Ton Knuckle/Coining Press.

Photograph taken on site before machine has received any attention

| Serial No.               | 15537                          |
|--------------------------|--------------------------------|
| Capacity                 | 600 ton                        |
| Table size               | 21.1/2" x 20"                  |
| Distance between columns | 22"                            |
| Ram stroke               | 4.1/2"                         |
| Input                    | 400 / 3 / 50hz                 |
| Daylight, (Shut Height)  | 17.1/2"                        |
| Fitted with              | Davis Decade tonnage regulator |
| Length                   | 9' / 2,74m                     |
| Width                    | 6'3" / 1.90m                   |
| Height                   | 11'2"/ 3.40m                   |
| Nett weight actual.      | 14,000 Kgs / 13.8 Tons         |