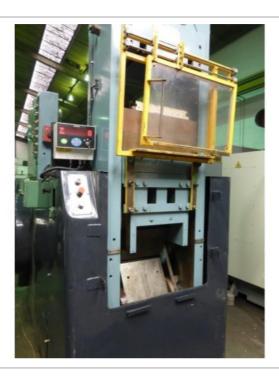

**≅** +44 (0) 1949 861 653 ⊠ sales@electromotion.co.uk **§** www.electromotion.co.uk

Stock No. **J33232** 

HME K600 600 Ton Knuckle/Coining Press.

Photograph taken on site before machine has received any attention

| Serial No.               | 15537                          |
|--------------------------|--------------------------------|
| Capacity                 | 600 ton                        |
| Table size               | 21.1/2" x 20"                  |
| Distance between columns | 22"                            |
| Ram stroke               | 4.1/2"                         |
| Input                    | 400 / 3 / 50hz                 |
| Daylight, (Shut Height)  | 17.1/2"                        |
| Fitted with              | Davis Decade tonnage regulator |
| Length                   | 9' / 2,74m                     |
| Width                    | 6'3" / 1.90m                   |
| Height                   | 11'2"/ 3.40m                   |
| Nett weight actual.      | 14,000 Kgs / 13.8 Tons         |